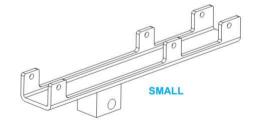

# FASCO IN THE FOOTWEAR INDUSTRY ACCESSORIES

- Support with automatic valve
- Large base
- Small base