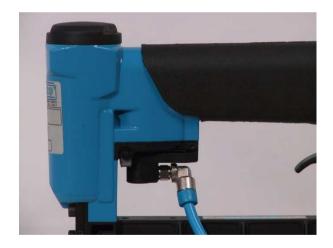

- Long magazine
- Top loading with front side opening
- Contact safety
- Easy jam clearing

- Specially designed to be assembled on automatic machines
- Remote control
- Automation