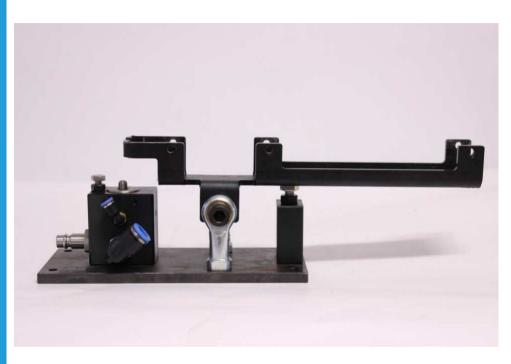

# FASCO IN THE FOOTWEAR INDUSTRY ACCESSORIES

- Support with automatic valve
- Large base
- Small base