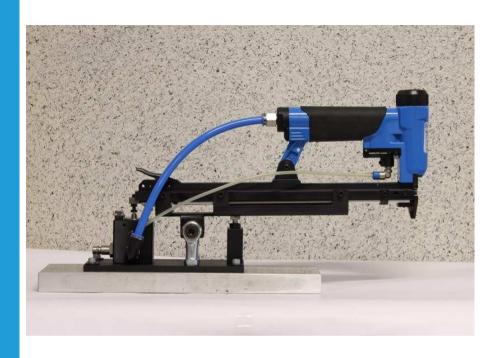

# FASCO IN THE FOOTWEAR INDUSTRY ACCESSORIES

- Support with automatic valve
- Large base
- Small base