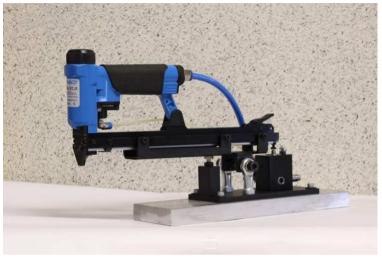

# FASCO IN THE FOOTWEAR INDUSTRY ACCESSORIES

- Support with automatic valve
- Large base
- Small base