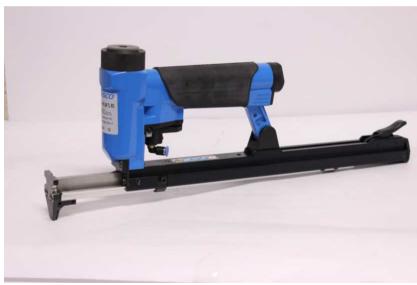

#### **MODELS**

| SJK                          | 4000                          | 41                                                      | 42                          | JK780                                   | 7C                          |
|------------------------------|-------------------------------|---------------------------------------------------------|-----------------------------|-----------------------------------------|-----------------------------|
| 11423<br>F10 S.K-19 UI TL CT | 11424<br>F1B 4000-19 LH TL CT |                                                         |                             | 51.11.00                                | 11426<br>FB 7C-16 UH TL CT  |
|                              |                               | 101040214<br>F18 41-19 UN TL RC                         | 11454<br>F1B 42-19 LH TL RC | 101040211<br>F18 .R700-19 LH TL RC      | 11456<br>F1B 7C-16 LH TL RC |
|                              |                               | 101040222<br>F18 41-19 LH TL RC LIH. 6                  |                             |                                         |                             |
|                              |                               |                                                         |                             | 101040233<br>F18 A700-19 LH TL RC LH    |                             |
|                              |                               |                                                         |                             | 101040223<br>F18 JK790-19 AUT. LH TL RC |                             |
|                              |                               |                                                         |                             | 101040234<br>FB 309-19 AIT. UI T. 6K UI |                             |
|                              |                               | 101040215<br>101040215<br>F10 41-19 LH TL RC LARGE BASE |                             |                                         |                             |
|                              |                               | 101040216<br>F10 41-19 LH TL RC SHALL BASE              |                             |                                         |                             |