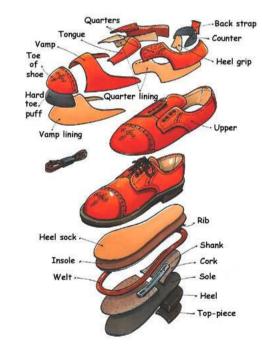

- Long magazine
- Top loading with front side opening
- Contact safety
- Easy jam clearing











- Specially designed to be assembled on automatic machines
- Remote control
- Automation











# FASCO IN THE FOOTWEAR INDUSTRY ACCESSORIES



- Support with automatic valve
- Large base
- Small base













#### **MODELS**

| SJK                          | 4000                          | 41                                                      | 42                          | JK780                                   | 7C                          |
|------------------------------|-------------------------------|---------------------------------------------------------|-----------------------------|-----------------------------------------|-----------------------------|
| 1