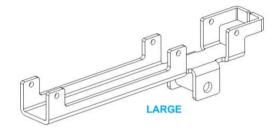

# FASCO IN THE FOOTWEAR INDUSTRY ACCESSORIES

- Support with automatic valve
- Large base
- Small base