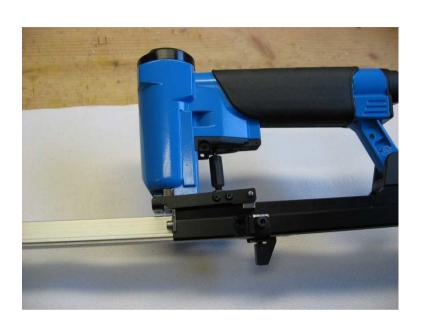

- Long magazine
- Top loading with front side opening
- Contact safety
- Easy jam clearing

- Specially designed to be assembled on automatic machines
- Remote control
- Automation